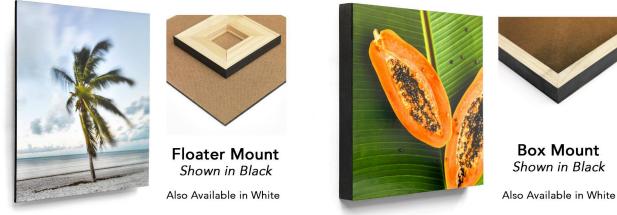

# Mounted Prints - Floater Mount & Box Mount

Price Does Not Include Print

#### Create a clean timeless look with our Floater or Box Mounted prints. A beautiful yet affordable wall display option.

**Floater Mounts** - First we mount the print on masonite, with an acid free adhesive film. Next we attach a small box frame to the back and inset two and a half inches all round. Finally we paint the edges and frame black or white. The final product appears to be floating on the wall giving it a clean timeless look.

**Box Mounts** - First we mount the print on masonite with an acid free adhesive film. Next we attach a 1" box frame flush with the edge of the image. Finally we paint the sides black or white.

What is Masonite? - Masonite is 1/8" durable, high density wood chipboard, with a smooth, even surface.