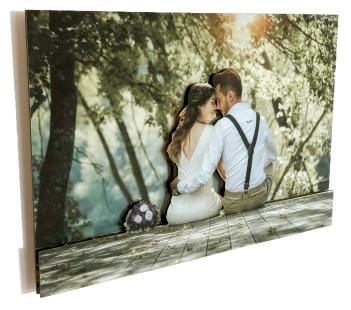

# Canvas Prints - Print Only - Rolled

We custom print on an elegantly textured exhibition grade canvas. Our canvas prints are acid free, heavyweight cotton-poly blend, with a semi-gloss satin surface with a bright white point, exceptional high Dmax and wide color gamut.

Rolled Canvas Prints are a flexible option for those who are looking to do the framing themselves. Our canvas prints are printed on premium artist canvas material and include a 2-inch canvas border.

Color or mirrored edges can be added.