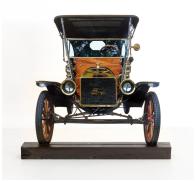

# Tabletop Cutouts - Custom, 3D & Shapes

Custom laser cut Face mounted 1/8 inch acrylic, masonite or wood cutouts with a painted wood stand. Many options available, 3D, layered, custom etching and engraving, only your imagination limits the possibilities! These Statuettes, Photo Figures, or Stand-Ups are perfect one-of-a-kind gifts!

Masonite Cutout 3D/Double

Masonite Cutout Single

Acrylic Cutout Single

| Material | Туре            | Size | Price |
|----------|-----------------|------|-------|
| Masonite | Cutout / Single | 5x7  | 24.95 |
| Masonite | Cutout / Single | 8x10 | 39.95 |
| Masonite | 3D / Double     | 5x7  | 36.95 |
| Masonite | 3D / Double     | 8x10 | 59.95 |
| Acrylic  | Cutout / Single | 5x7  | 34.95 |
| Acrylic  | Cutout / Single | 8x10 | 49.95 |
| Acrylic  | 3D / Double     | 5x7  | 49.95 |
| Acrylic  | 3D / Double     | 8x10 | 69.95 |