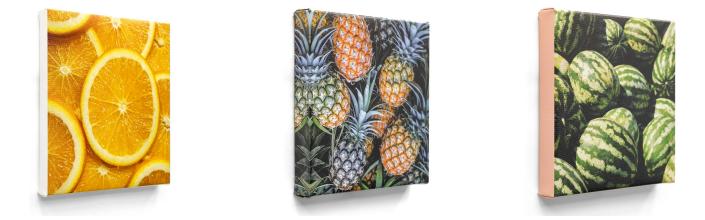

# Canvas Prints - Print Only - Rolled

We custom print on an elegantly textured exhibition grade canvas. Our canvas prints are acid free, heavyweight cotton-poly blend, with a semi-gloss satin surface with a bright white point, exceptional high Dmax and wide color gamut.

Rolled Canvas Prints are a flexible option for those who are looking to do the framing themselves. Our canvas prints are printed on premium artist canvas material and include a 2-inch canvas border.

Color or mirrored edges can be added.

## Canvas Prints - Stretching Only

Price Does Not Include Print

Stretched Canvas Prints are finished products ready to hang without a frame. Each Canvas is hand stretched and wrapped over premium wooden stretcher bars. Unlike other frame shops we will not use construction grade wood or inferior quality stretcher bars. We use only first grade precision cut kiln dried wood that will not warp or split.

We can mirror or reflect the main image on the sides of each canvas print to create a seamless finished look without any loss or crop of the main image.

| 0        | Up To  | <b>3/4</b> x 1 1/2     | <b>1 3/8</b> x 1 1/2 |
|----------|--------|------------------------|----------------------|
| Standard | Square | Or                     | Or                   |
| Size     | Inches | <mark>3∕4</mark> x 2 % | <b>1 ¾</b> × 2       |
| 4x6      | 25     | n/a                    | n/a                  |
| 5x7      | 50     | 27.00                  | 30.00                |
| 6x9      | 75     | 29.00                  | 33.00                |
| 8x10     | 100    | 31.50                  | 36.00                |
| 10x12    | 125    | 34.50                  | 40.00                |
| 11x14    | 175    | 36.00                  | 43.00                |
| 12x16    | 225    | 39.00                  | 46.00                |
| 14x18    | 275    | 40.00                  | 51.00                |
| 16x20    | 350    | 42.50                  | 55.00                |
| 20x20    | 425    | 45.00                  | 59.00                |
| 20x24    | 500    | 47.50                  | 62.50                |
| 24x24    | 600    | 50.00                  | 66.00                |
| 24x28    | 700    | 52.50                  | 69.00                |
| 24x30    | 800    | 54.00                  | 70.00                |
| 24x36    | 900    | 62.50                  | 75.00                |
| 30x32    | 1000   | <mark>82.00</mark>     | 77.00                |