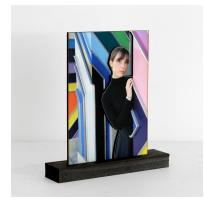

# Face Mounted Acrylic Prints & Wall Mounted Acrylic Cutouts

Highly detailed prints with brilliant colors, mounted behind polished acrylic for a dramatic and stunning effect

Your photos are printed on archival Epson Metallic Photo paper using Epson archival inks. This paper and ink combination gives your print a luminous and iridescent appearance with sharp imagery, large dynamic range and rich colors.

We then face mount your print onto our clear acrylic, finished with your choice of 1/8" black or white sintra (PVC) adhered to the back. We attach a black or white sub frame to the back for easy hanging giving the effect of your print floating on the wall.

Wall mounted acrylic cutouts are custom laser cut. We attach a black sub frame to the back for easy hanging giving a 3D effect of the print floating on the wall. Larger images have an extra layer of masonite adhered to the back for stability.