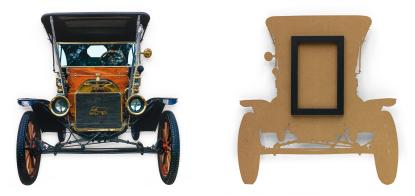

### Mounted Prints - Custom Laser Cut Prints on Masonite Price Does Not Include Print

**Masonite Cutouts** - First we mount the print on masonite with an acid free adhesive film. Next we custom laser cut your image to any shape or isolate the subject of your choice.

Wall Mounted - We attach a small mounting bar to the back. The final product appears to be floating on the wall.

What is Masonite? - Masonite is 1/8" durable, high density wood chipboard, with a smooth, even surface.