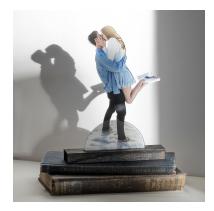

# Tabletop Cutouts - Custom, 3D & Shapes

Custom laser cut Face mounted 1/8 inch acrylic, masonite or wood cutouts with a painted wood stand. Many options available, 3D, layered, custom etching and engraving, only your imagination limits the possibilities! These Statuettes, Photo Figures, or Stand-Ups are perfect one-of-a-kind gifts!